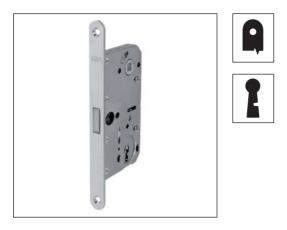

# Polaris XT key lock - 90 mm centre, 18 mm forend

### Description

Magnetic flush-mounted lock. The central latch is in plastic material, with the same colour of the forend.

The key blocks the latch also functioning as bolt but leaving the handle free to go down.

The lock features no protuberances on the forend, thanks to the latch which is entirely retracted into the casing. Steel front (18 mm) with rounded edge, 35,5, 50,5 and 60,5 mm backset. Centre, 90 mm.

Perfect interchangeability with Mediana Evolution, allows replacing it in the existing millings. Key lock version with 4 differs available. Steel lockcase with through screw-holes for handle assembly. Latch can be retracted also with key.

#### **Application**

The symmetrical, magnetic latch makes the lock right/left handed.