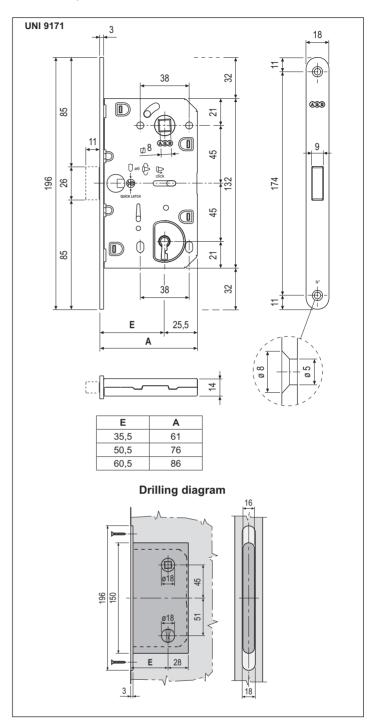

The lock features no protuberances on the forend, thanks to the latch which is entirely retracted into the casing. Steel front (18 mm) with rounded edge, 35,5, 50,5 and 60,5 mm backset. Centre, 90 mm.

## Mounting

Cut a slot and include a milled component on the panel (dimensions in drawing). Fix the lock with two screws (3,5x20 mm).

**Note.** Special packaging with only one key differ inside are available on request for industrial applications.