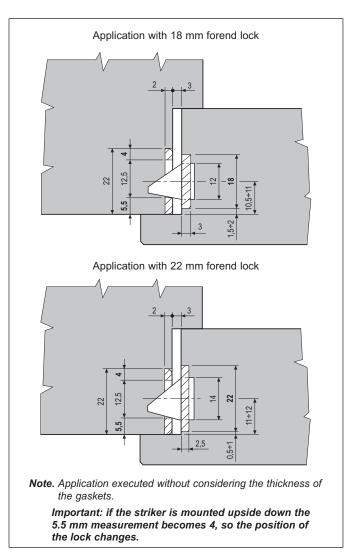

#### Mounting

Mill the frame according to the dimensions shown in the diagram. Install the striker flush with the edge of the frame. Fasten with two 4x25 mm screws.