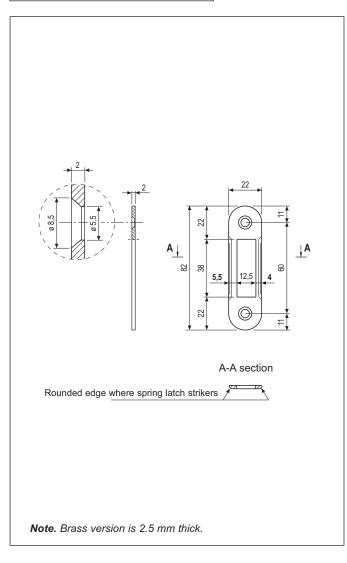

#### Mounting

Mill the frame according to the dimensions shown in the diagram. Install the striker flush with the edge of the frame. Fasten with two 4x25 mm screws.