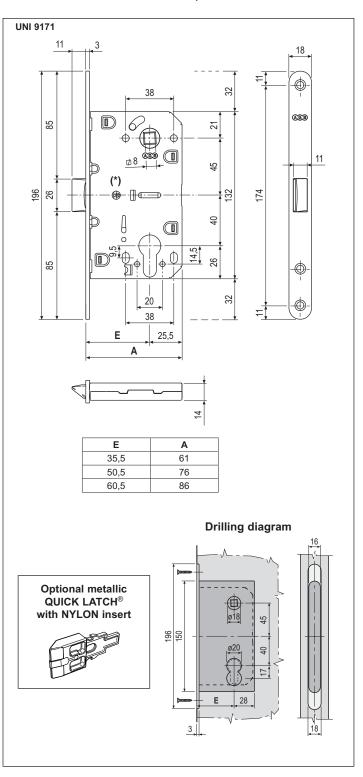

latch but allows free movement of handle to prevent accidental forcing of mechanism. Steel forend, 18 mm large with rounded ends. Three backsets 35,5, 50,5 and 60,5 mm. 85 mm centre. Steel lockcase with through screw-holes for handle assembly. Latch can be retracted also with cylinder.

### Mounting

Prepare cutout and mill the panel according to the dimensions shown in the diagram. Secure the lock with two  $3,5x20~\mathrm{mm}$  screws.

**NB.** The striker, selected according to the construction type, must be ordered separately.