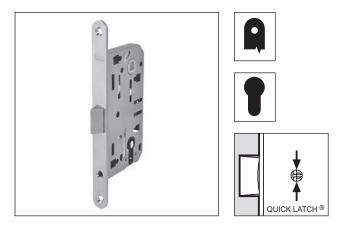

#### Description

Embedded lock with central spring latch only made of polyamide, a particular non-deformable NYLON that allows maximum resistance against wear and noiselessness. Available on request the metallic QUICK LATCH® with NYLON insert to be ordered separaterly. The latch works as a bolt as well and maintain the special AGB auto adjusting latch shape in order to avoid any door rattling. The key locks the spring latch but allows free movement of handle to prevent accidental forcing of mechanism. Steel forced, 18 mm large with rounded

latch but allows free movement of handle to prevent accidental forcing of mechanism. Steel forend, 18 mm large with rounded ends. Three backsets 35,5, 50,5 and 60,5 mm. 85 mm centre. Steel lockcase with through screw-holes for handle assembly. Latch can be retracted also with cylinder.

#### **Application**

For interior timber doors with rounded edge. Thanks to the QUICK LATCH® patented hooking and reversible system, the installer can decide the hand of the door just before the installation: in order to change the door-hand, push a key or the tip of a screw driver inside the indicated hole (\*). At the same time extract the latch, turn it of 180° and insert it in its hole again. The latch can be locked inside the lock case to make the packing and transporting of the doors easier, or inhibit the latch when door is mounted.